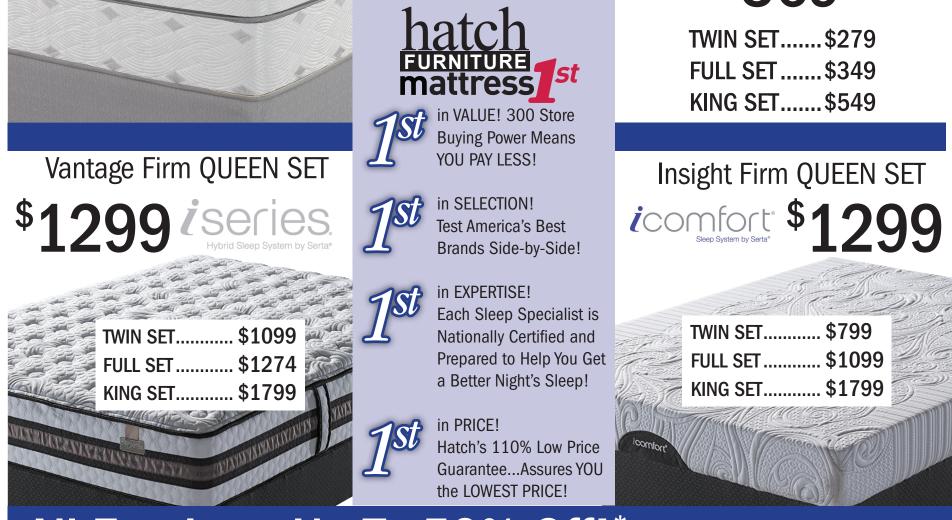

## **SPECIAL FINANCING AVAILALBE\***

mattress<sup>st®</sup> **Chapman Plush QUEEN SET** 

## \$369

## All Furniture Up To 50% Off! **Excludes MRSP and Hot Buys.**

\*Deferred Interest if Paid in Full in 12 Months: A minimum purchase amount required. During the 12 month promotional period a minimum monthly payment is required as disclosed on your billing statement. If minimum monthly payments are made you will not pay off the balance in the 12 month promotional period. Payments above the minimum amount due are required to avoid paying the deferred interest. The deferred interest will start on the date of purchase and end when paid in full or at the expiration of the 12 month period, whichever comes first. Interest will be charged to your account from the purchase date if the purchase balance is not paid in full within the 12 month promotional period or if your account becomes 60 days past due. After the deferred interest period expires, interest will be charged at the current APR for purchases until paid in full. The current APR for purchases is variable 28.99%. APR for purchases on existing accounts may vary between 26.99-28.99%. If any required minimum payment is 60 days past due, the Penalty APR, currently variable 29.99% will apply to remaining balances. Minimum interest charge \$2.00. Offer subject to credit approval on a Hatch Renovate credit card account.